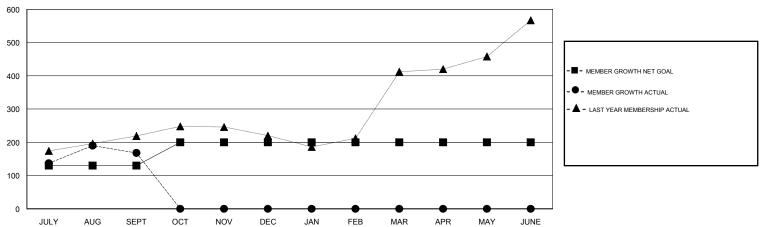

### GOALS AND ACTUAL MEMBERS CUMULATIVE

| DROPPED CLUBS: 2  DROPPED MEMBERS |    | 30 CLUBS OF 98 ADDED 1 OR MORE NEW MEMBERS | GENDER DISTRIBUTION  MALE 1,916 (78.69%)  FEMALE 519 (21.31%)  Women Percentage Fiscal Year Goal: 30% |     |
|-----------------------------------|----|--------------------------------------------|-------------------------------------------------------------------------------------------------------|-----|
| DECEASED                          | 2  | CLICK HERE FOR CUMULATIVE                  | TOTAL FAMILY UNIT MEMBERS                                                                             |     |
| CLUB CANCELLED                    | 63 | MEMBERSHIP DATA                            |                                                                                                       | 407 |
| OTHER 28                          |    |                                            | FAMILY MEMBERS PAYING HALF DUES                                                                       | 497 |
| TOTAL                             | 93 |                                            |                                                                                                       |     |

# LOCATION REP OF BANGLADESH

**GMT CA** 

|               | Club          | s           |               | Members               |                           |                         |                                              |
|---------------|---------------|-------------|---------------|-----------------------|---------------------------|-------------------------|----------------------------------------------|
|               | RESULTS FOR   | R 2018-2019 |               | RESULTS FOR 2018-2019 |                           |                         |                                              |
| QUARTER       | NEW CLUB GOAL | NEW CLUBS   | DROPPED CLUBS | QUARTER               | MEMBER GROWTH NET<br>GOAL | MEMBER GROWTH<br>ACTUAL | DROPPED MEMBERS ACTUAL (including transfers) |
| JULY/AUG/SEPT | 5             | 9           | 2             | JULY/AUG/SEPT         | 130                       | 263                     | 93                                           |
| OCT/NOV/DEC   | 1             | 0           | 0             | OCT/NOV/DEC           | 70                        | 0                       | 0                                            |
| JAN/FEB/MAR   | 0             | 0           | 0             | JAN/FEB/MAR           | 0                         | 0                       | 0                                            |
| APR/MAY/JUNE  | 0             | 0           | 0             | APR/MAY/JUNE          | 0                         | 0                       | 0                                            |