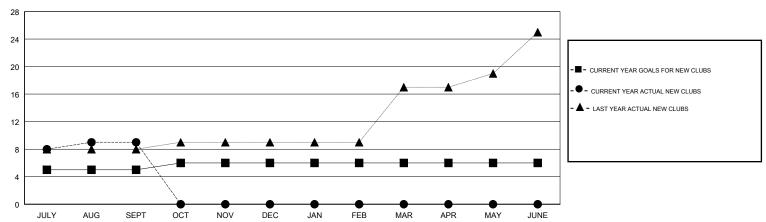

#### GOALS AND ACTUAL NEW CLUBS CUMULATIVE

# LOCATION REP OF BANGLADESH

**GMT CA** 

|               | Club          | s           |               | Members               |                           |                         |                                              |
|---------------|---------------|-------------|---------------|-----------------------|---------------------------|-------------------------|----------------------------------------------|
|               | RESULTS FOR   | R 2018-2019 |               | RESULTS FOR 2018-2019 |                           |                         |                                              |
| QUARTER       | NEW CLUB GOAL | NEW CLUBS   | DROPPED CLUBS | QUARTER               | MEMBER GROWTH NET<br>GOAL | MEMBER GROWTH<br>ACTUAL | DROPPED MEMBERS ACTUAL (including transfers) |
| JULY/AUG/SEPT | 5             | 9           | 2             | JULY/AUG/SEPT         | 130                       | 263                     | 93                                           |
| OCT/NOV/DEC   | 1             | 0           | 0             | OCT/NOV/DEC           | 70                        | 0                       | 0                                            |
| JAN/FEB/MAR   | 0             | 0           | 0             | JAN/FEB/MAR           | 0                         | 0                       | 0                                            |
| APR/MAY/JUNE  | 0             | 0           | 0             | APR/MAY/JUNE          | 0                         | 0                       | 0                                            |